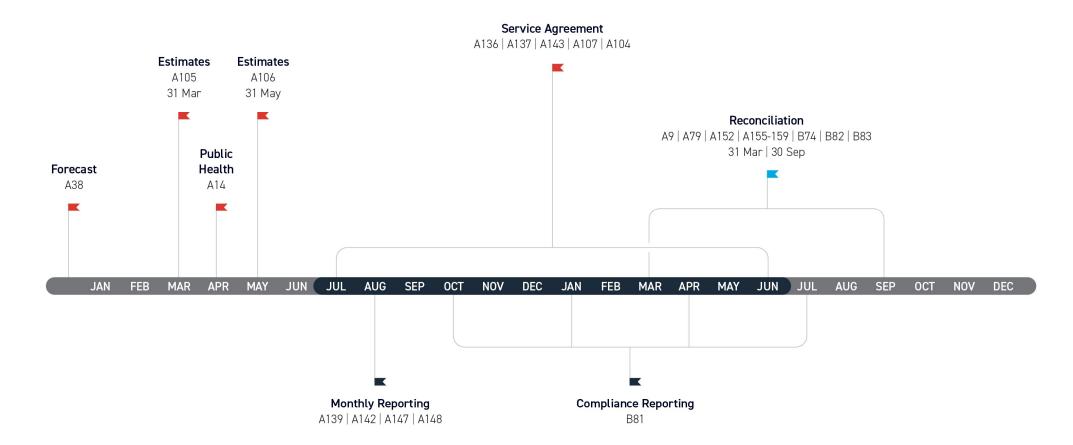

# Data Cycle

### DATA PLAN

#### **RELEVANT ADDENDUM CLAUSES:** B66 | B67 | B70 | B71 | B72 | B76 | A154

Note: All clauses are from the Addendum to the National Health Reform Agreement 2020-21 to 2024-25 (the Addendum).