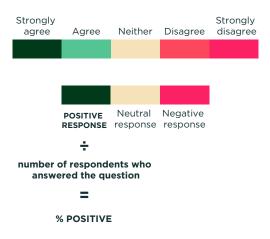

#### **EXPLORING YOUR RESULTS**

Take time to understand your report. Consider your response rate to determine how representative your results are of the views of your colleagues.

Most questions in this report have information about the proportion of colleagues responding positively, neutrally or negatively.