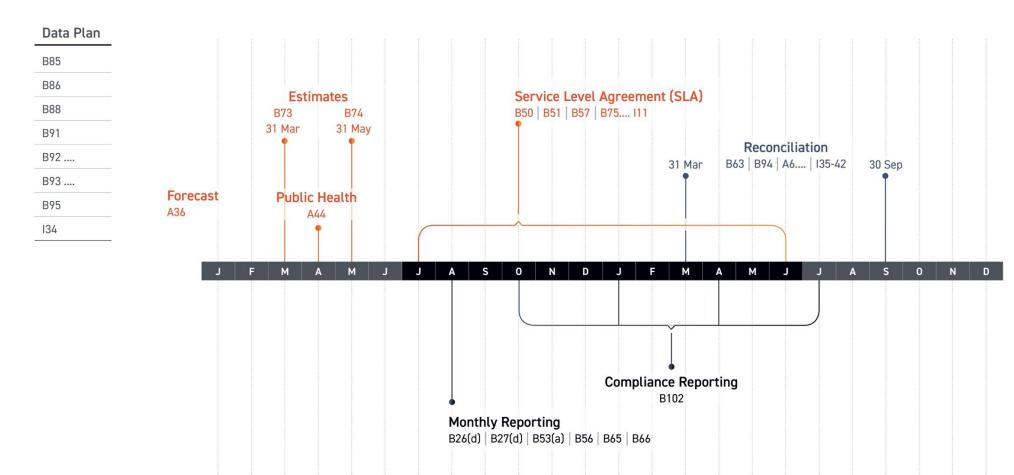

#### **Understanding the Administrator's Quarterly Compliance Report**

Clause B102 of the National Health Reform Agreement requires the Administrator to publish details of Commonwealth, State and Territory compliance with the data requirements specified in the <u>Administrator's Three Year Data Plan 2018-19 to 2020-21</u>. Clause I42 of the Addendum to the National Health Reform Agreement requires the Administrator to publish additional information in the compliance reports.

The format of the Quarterly Compliance Reports follows a standard structure, with relevant data requirements reflected in each quarter. Further information on requirements can be found in the <u>Administrator's 2017 Data</u> <u>Compliance Policy</u>.

### **Quarterly Compliance Report – June 2019**

**Table 1:** Compliance with the Administrator's Three Year Data Plan

| Data requirement                                                                                    | Clause     | Due date          | Measurement                                           | CW        | NSW       | VIC                | QLD       | WA              | SA        | TAS       | ACT       | NT              |
|-----------------------------------------------------------------------------------------------------|------------|-------------------|-------------------------------------------------------|-----------|-----------|--------------------|-----------|-----------------|-----------|-----------|-----------|-----------------|
| Service Agreements and data provision                                                               |            |                   |                                                       |           |           |                    |           |                 |           |           |           |                 |
| LHN Service<br>Agreements 2018-19<br>provided to the<br>Administrator                               | B75        | Not<br>applicable | Number of<br>agreements<br>submitted                  |           | 17/19     | 79/87 <sup>1</sup> | 16/18     | 5/6             | 6/6       | 1/1       | 1/1       | 2/2             |
| LHN Service<br>Agreements include the<br>number and mix of<br>services to be provided<br>by the LHN | D8(a)      | Not<br>applicable | Meets minimum<br>requirements<br>Yes or <u>No</u>     |           | Yes       | Yes                | Yes       | Yes             | Yes       | Yes       | Yes       | Yes             |
| LHN Service<br>Agreements include the<br>level of funding to be<br>provided to the LHN              | D8(c)      | Not<br>applicable | Meets minimum<br>requirements<br>Yes or <u>No</u>     |           | Yes       | Yes                | Yes       | No <sup>2</sup> | Yes       | Yes       | Yes       | No <sup>3</sup> |
| Update to estimated LHN<br>NWAU 2018-19                                                             | B51<br>B57 | Not<br>applicable | Date Submitted<br>or <u>No Update</u>                 |           | 1 Mar 19  | No Update          | 21 May 19 | No Update       | No Update | 15 Mar 19 | No Update | 28 Feb 19       |
| LHN Service<br>Agreements (Activity<br>Based Funded LHNs<br>only) and estimated LHN<br>NWAU aligned | B51<br>B57 | Not<br>applicable | Number of<br>agreements<br>aligned                    |           | 0/19      | 0/44               | 13/15     | 5/6             | 6/6       | 1/1       | 1/1       | 0/2             |
| Estimated LHN NWAU<br>by service category<br>2019-20                                                | B74        | 31 May            | Submitted (if<br>so, when) or<br><u>Not Submitted</u> |           | 31 May 19 | 2 Jun 19           | 5 Jun 19  | 4 Jun 19        | 6 Jun 19  | 31 May 19 | 31 May 19 | 12 Jun 19       |
| Public Health amounts                                                                               | A44        | Not<br>applicable | Submitted or<br>Not Submitted                         | Submitted |           |                    |           |                 |           |           |           |                 |

| Data requirement                     | Clause    | Due date              | Measurement                                       | CW                | NSW       | VIC       | QLD       | WA        | SA        | TAS       | ACT       | NT                |
|--------------------------------------|-----------|-----------------------|---------------------------------------------------|-------------------|-----------|-----------|-----------|-----------|-----------|-----------|-----------|-------------------|
| Reconciliation requirements          |           |                       |                                                   |                   |           |           |           |           |           |           |           |                   |
| Submission A<br>(Six-month)          | B63       | 31 Mar                | Submitted or<br>Not Submitted                     |                   | Submitted         |
| Submission B                         | B94       | 31 Mar                | Submitted or<br>Not Submitted                     |                   | Submitted         |
| MBS and PBS data                     | A6        | 31 Mar                | Submitted or<br>Not Submitted                     | Submitted         |           |           |           |           |           |           |           |                   |
| Statement of Assurance               | 40<br> 41 | With each submission* | Submitted or<br>Not Submitted                     | Not<br>Submitted⁴ | Submitted | Not<br>Submitted⁵ |
| Data Conditional<br>Payment applied? | 136-39    | Date<br>applied       | Not applied or<br><u>Applied</u> (if so,<br>when) |                   | No                |
| Monthly reports                      |           |                       |                                                   |                   |           |           |           |           |           |           |           |                   |
| March 2019                           | B65-67    | 15 Apr                |                                                   |                   | 10 Apr 19 | 9 Apr 19  | 5 Apr 19  | 10 May 19 | 16 Apr 19 | 18 Apr 19 | 24 Apr 19 | 4 Apr 19          |
| April 2019                           |           | 15 May                | Date Submitted                                    |                   | 8 May 19  | 9 Apr 19  | 20 May 19 | 13 May 19 | 14 May 19 | 11 Jun 19 | 14 Jun 19 | 16 May 19         |
| May 2019                             |           | 15 Jun                |                                                   |                   | 11 Jun 19 | 14 May 19 | 5 Jun 19  | 17 Jun 19 | 11 Jun 19 | 11 Jun 19 | 28 Jun 19 | 11 Jun 19         |